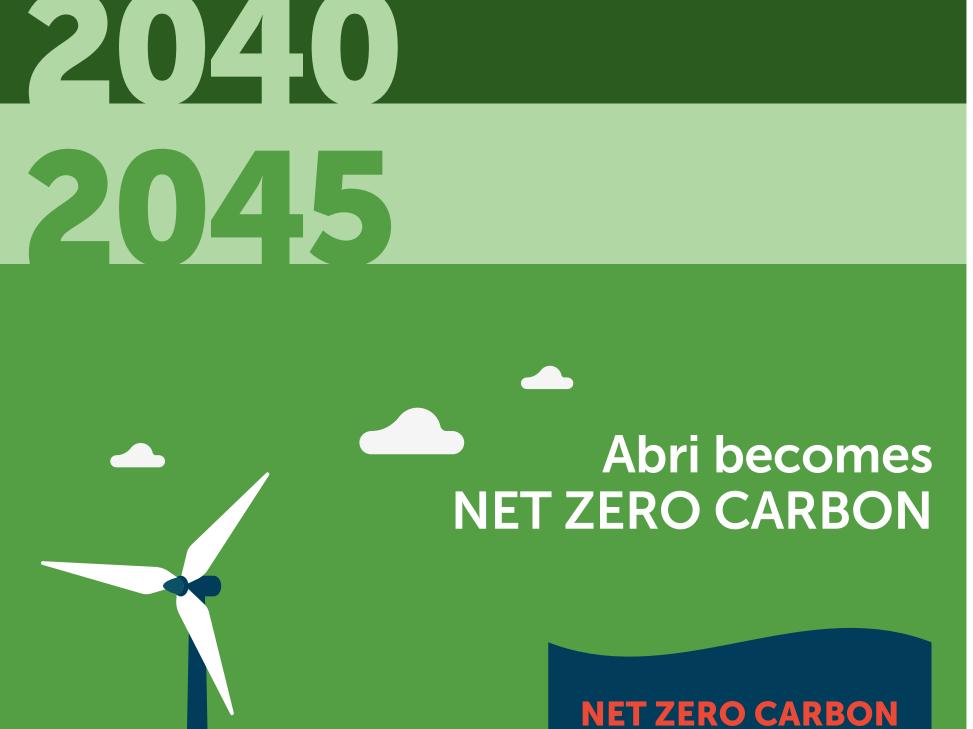

r core objectives around sustainable tenancies, homes and communities





the pilot programme and commences first stage fabric improvement work on existing homes 2025

Abri

part 2 will reduce carbon in new build homes by 75% compared to current standards

**Government Future** 

Homes standard -

## 2023 Government legislation

comes into force. All social rented homes to have EPC C standard

OFGEM targets 60% Grid decarbonisation

comes into force

- Government legislation
- No new Diesel/Petrol cars to be sold
- (EPC) level C standard

All Abri Homes have an

**Energy Performance Certificate** 



transition to 100% zero emission vehicles

Abri to complete



- comes into force. 100% zero emission vehicles Government target
- 1990 levels

to reduce emissions

by 78% compared to

2040





Government

**Target** 

**ZERO CARBON**