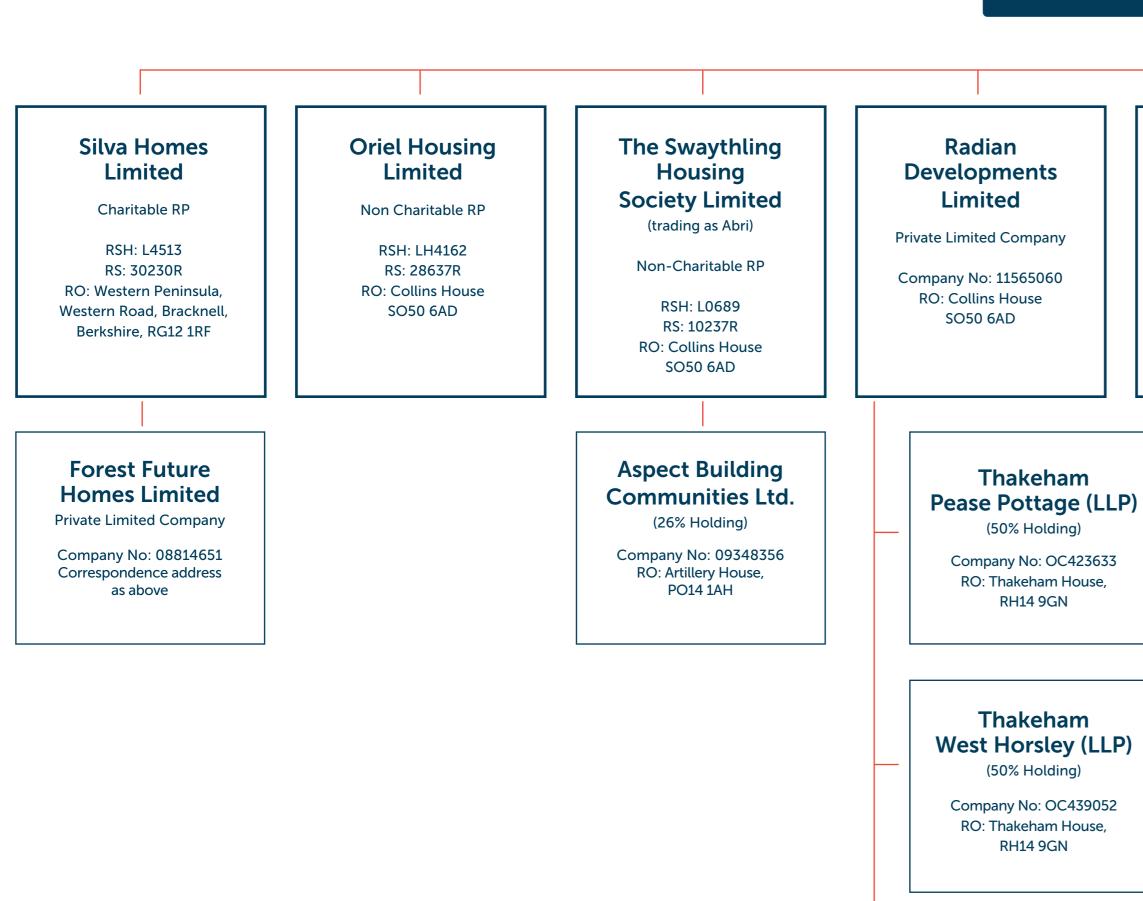

# Abri Group Limited

Charitable RP RSH: L4172 RS: 8537 RO: Collins House, SO50 6AD

Company No: 04916897 **RO: Collins House** SO50 6AD

Private Limited Company

Company No: 04916900 **RO: Collins House** SO50 6AD

#### **Radian Capital** PLC

(Bond issue vehicle)

Public Limited Company

Company No: 07890812 **RO: Collins House** SO50 6AD

### Yarlington Treasury Services PLC (Bond issue vehicle)

Public Limited Company

Company No: 10934412 **RO: Collins House** SO50 6AD

RS: Registered Society (under the Co operative & Community Benefit Societies Act 2014) RO: Registered Offices